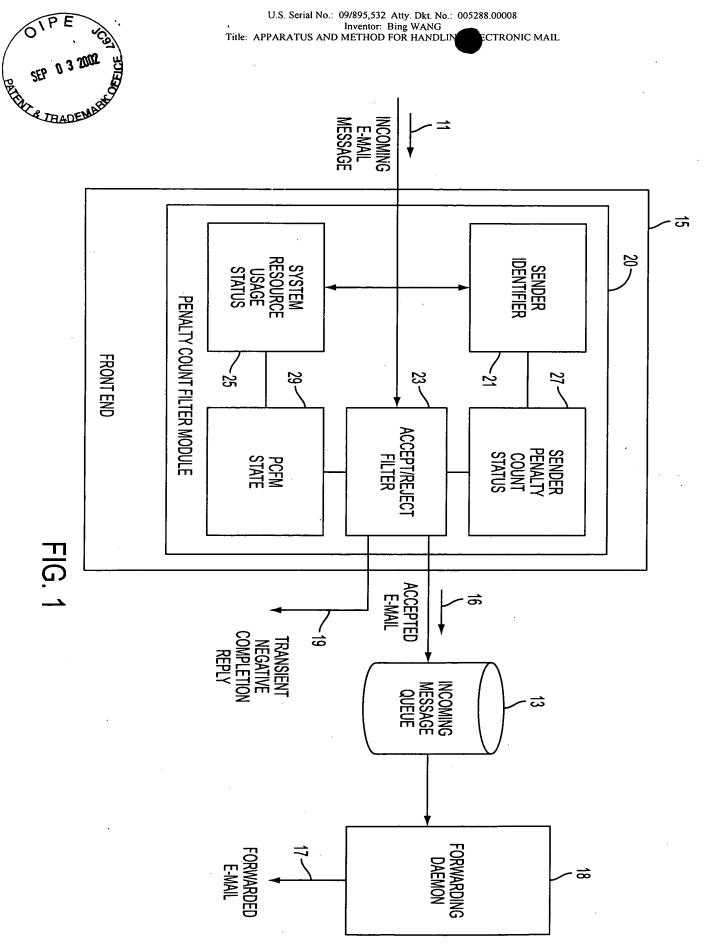

01/1





U.S. Serial No.: 09/895,532 Atty. Dkt. No.: 005288.00008 Inventor: Bing WANG Title: APPARATUS AND METHOD FOR HANDLIN ECTRONIC MAIL

3/10







FIG. 4A





FIG. 4C



OTPE CONTRACTOR

U.S. Serial No.: 09/895,532 Atty. Dkt. No.: 005288.00008 Inventor: Bing WANG Title: APPARATUS AND METHOD FOR HANDLING CTRONIC MAIL





FIG. 6





U.S. Serial No.: 09/895,532 Atty. Dkt. No.: 005288.00008 Inventor: Bing WANG Title: APPARATUS AND METHOD FOR HANDLING CTRONIC MAIL

9/10



FIG. 8

(B) & THAD

243

U.S. Serial No.: 09/895,532 Atty. Dkt. No.: 005288.00008 Inventor: Bing WANG Title: APPARATUS AND METHOD FOR HANDLING TRONIC MAIL



## 10/10